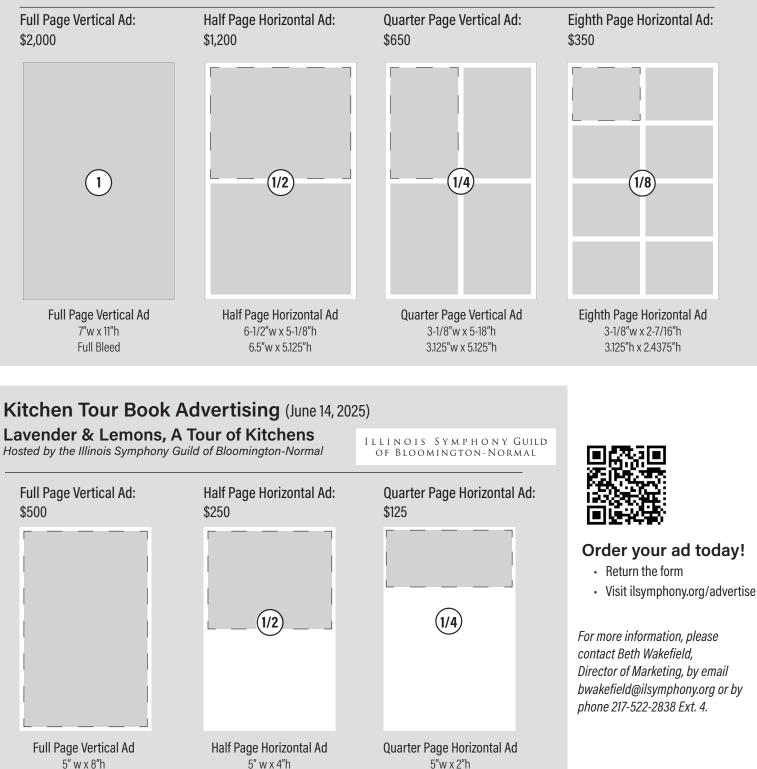

### ISO Season Program Book - 2 Issues (October 2024 - May 2025)

#### ISO Season Program Book

| Ad Size:                                                                                                      | Ad Rate:<br>(Full Season) | Design Rate:<br>(Check if needed)             | <b>Total Rates:</b><br>(Ad Rate + Design Rate) |
|---------------------------------------------------------------------------------------------------------------|---------------------------|-----------------------------------------------|------------------------------------------------|
| Full Page Vertical Ad:                                                                                        | \$2,000                   | <b>□</b> \$50                                 | \$                                             |
| Half Page Horizontal Ad:                                                                                      | \$1,200                   | <b>□</b> \$50                                 | \$                                             |
| Quarter Page Vertical Ad                                                                                      | : \$650                   | <b>□</b> \$50                                 | \$                                             |
| Eighth Page Horizontal A                                                                                      | d: \$350                  | <b>□</b> \$40                                 | \$                                             |
| Kitchen Tour Boo                                                                                              | k                         |                                               |                                                |
|                                                                                                               | Ad Data:                  | Design Dates                                  | Total Datasy                                   |
| Ad Size:                                                                                                      | Ad Rate:                  | Design Rate:<br>(Check if needed)             | <b>Total Rates:</b><br>(Ad Rate + Design Rate) |
| Ad Size:                                                                                                      | Ad Rate:<br>\$500         | •                                             |                                                |
|                                                                                                               |                           | (Check if needed)                             | (Ad Rate + Design Rate)                        |
| Full Page Vertical Ad:                                                                                        | \$500<br>\$250            | (Check if needed)                             | (Ad Rate + Design Rate)                        |
| <ul> <li>Full Page Vertical Ad:</li> <li>Half Page Horizontal Ad:</li> <li>Quarter Page Horizontal</li> </ul> | \$500<br>\$250            | (Check if needed)   \$50   \$50   \$50   \$40 | (Ad Rate + Design Rate) \$ \$                  |